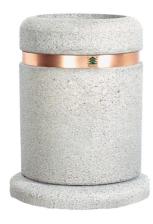

## "SORRENTO" Litter Bin with levelling system

Sheet code: CECLoo5

Drawing code: AC16010402

**Designer:** Bellitalia Design Department

Revision: 02\_01/10/2015

Product:

Cylindrical auto-levelling litter bin model "SORRENTO", composed by a base, two elements and a central band in

between. The litter bin is equipped with an internal bin or bag holder and with a **levelling system**.

Dimensions:

diameter: 625 mm; height: 805 mm; total weight: 260 kg; capacity: 36/70 litres.

Material:

Both the base and the two elements can be manufactured using reconstituted natural marble stones, white granite or grey concrete conglomerate. Copper or stainless steel central band. The internal bin and the levelling stirrups are

in steel

Reinforcing:

Both the base and the two elements are steel-reinforced and fitted with bushes that permit its handling through

stirrups.

Finishing:

All visible concrete surfaces are completely sandblasted and then covered with a transparent anti-decay coating, or, upon request, with nanotechnology and/or anti-graffiti products. The internal bin is treated by a hot dip galvanisation. The copper band is painted with a protective coating for a durable shiny appearance, while the stainless

steel band undergoes a satin finish treatment.

Handling:

Use appropriate equipment when handling, using internal  $% \left( 1\right) =\left( 1\right) \left( 1$ 

hooks.

Installation:

Simply place the base on the flooring and level the upper