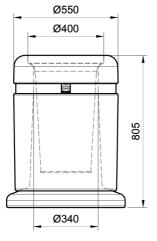

between. The litter bin is equipped with an internal bin or bag holder and with a **levelling system**.

Dimensions:

diameter: 625 mm; height: 805 mm; total weight: 260 kg; capacity: 36/70 litres.

Material: