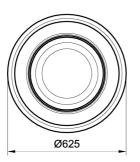

between. The litter bin is equipped with an internal bin or bag holder and with a **levelling system**.

Dimensions:

diameter: 625 mm; height: 805 mm; total weight: 260 kg; capacity: 36/70 litres.

Material: