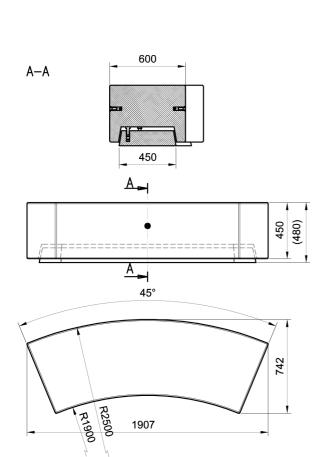

Revision:

Modular bench model curved "DEMETRA", composed by a monolithic seat supported by a base equipped with

a levelling system.

Dimensions:

width: 600 mm; internal radius: 1900 mm; external radius: 2500 mm; height: 480 mm (variable); total weight: 1139 kg.