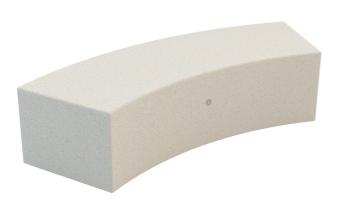

## **Curved "DEMETRA" bench**

Sheet code: PAA

PAAR048

Designer:

Drawing code:

02\_01/10/2015

Bellitalia Design Department

Product:

Revision:

Modular bench model curved "DEMETRA", composed by a monolithic seat supported by a base equipped with

a levelling system.

Dimensions:

width: 600 mm; internal radius: 1900 mm; external radius: 2500 mm; height: 480 mm (variable); total weight: 1139 kg.