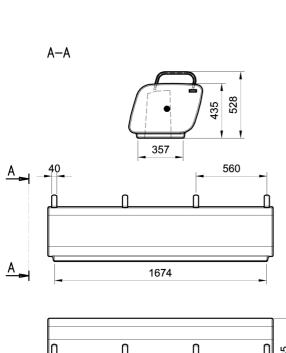

## "LOUNGE" Bench for 3 with armrest

Sheet code: Drawing code: PAAR073

Designer:

Bellitalia Design Department

Revision:

02 01/10/2015

**Product:** 

Linear modular bench model "LOUNGE" for three, composed by a monolithic seat, possibly equipped with

four armrests.

Dimensions:

length: 1780 mm; width: 585 mm; height: 528 mm;

total weight: about 652 kg.

Material:

The bench is manufactured using white granite conglomerate. The seat is manufactured in only one concrete casting. Steel armrests composed by a pipe with elliptical section 40x20 and 2 mm of thickness, equipped with thread bars held in place by specific resins; thread bars are then fastened to the seat's holes

by bi-component chemical anchors.

Reinforcing:

The bench is reinforced and endowed with bushes that permit its lifting, and that are covered with a Bellitalia

plate after the placement.

Finishing:

The bench's surfaces can be sandblasted or natural smooth, and are then covered with a transparent antidecay coating, or, upon request, with nanotechnology and/or anti-graffiti products. All metal parts can be treated by a hot dip galvanisation and painted with

RAL7021. All edges are rounded or made blunt.

Handling:

Use appropriate equipment when handling.

Installation:

Simply lay the bench on the flooring, accordingly with the

chosen layout.