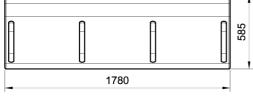

## "LOUNGE" Bench for 3 with armrest

Sheet code: Drawing code: PAAR073

Designer:

Bellitalia Design Department

Revision:

02 01/10/2015

**Product:** 

Linear modular bench model "LOUNGE" for three, composed by a monolithic seat, possibly equipped with

four armrests.

Dimensions:

length: 1780 mm; width: 585 mm; height: 528 mm;

total weight: about 652 kg.

Material:

The bench is manufactured using white granite conglomerate. The seat is manufactured in only one concrete casting. Steel armrests composed by a pipe with elliptical section 40x20 and 2 mm of thickness, equipped with thread bars held in place by specific resins; thread bars are then fastened to the seat's holes